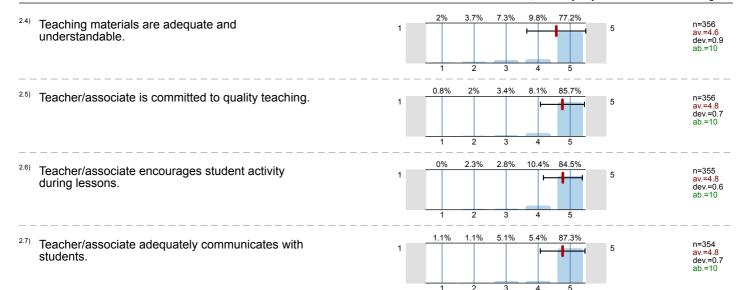

## 2. Questions about quality of teaching

- 2.1) Teacher/associate introduced you to course's syllabus in a clear and comprehensible way.
- 2.2) Teacher/associate clearly established methods and criteria for evaluating students.
- <sup>2.3)</sup> Classes take place on time and regularly.
- 2.4) Teaching materials are adequate and understandable.
- 2.5) Teacher/associate is committed to quality teaching.
- 2.6) Teacher/associate encourages student activity during lessons.
- 2.7) Teacher/associate adequately communicates with students.

| n=357 | av.=4.7 | md=5 | dev.=0.8 |
|-------|---------|------|----------|
| n=355 | av.=4.8 | md=5 | dev.=0.7 |
| n=355 | av.=4.9 | md=5 | dev.=0.5 |
| n=356 | av.=4.6 | md=5 | dev.=0.9 |
| n=356 | av.=4.8 | md=5 | dev.=0.7 |
| n=355 | av.=4.8 | md=5 | dev.=0.6 |
| n=354 | av.=4.8 | md=5 | dev.=0.7 |