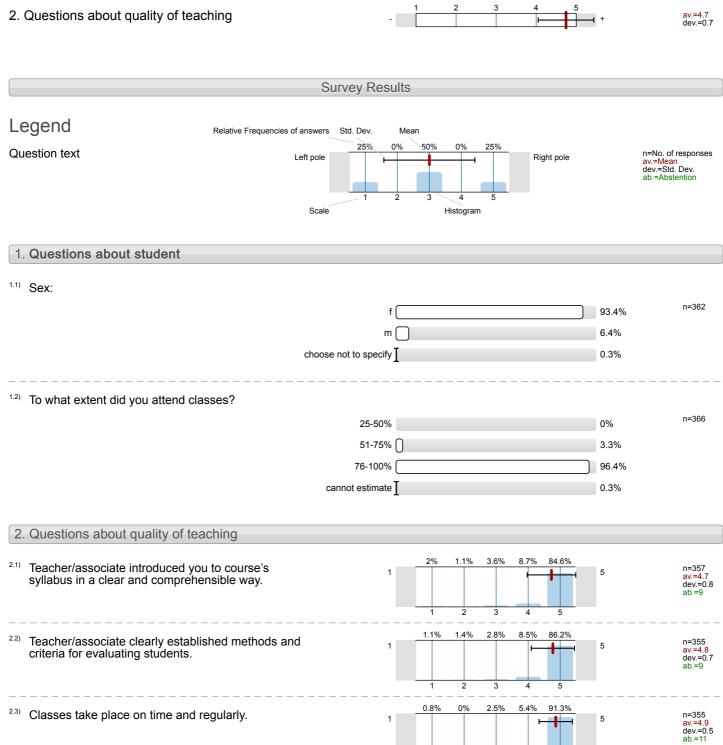

## Global Index - 1 2 3 4 5 + av=4.7 dev=0.7

## 2. Questions about quality of teaching

- 2.1) Teacher/associate introduced you to course's syllabus in a clear and comprehensible way.
- 2.2) Teacher/associate clearly established methods and criteria for evaluating students.
- <sup>2.3)</sup> Classes take place on time and regularly.
- 2.4) Teaching materials are adequate and understandable.
- 2.5) Teacher/associate is committed to quality teaching.
- 2.6) Teacher/associate encourages student activity during lessons.
- 2.7) Teacher/associate adequately communicates with students.

| n=357 | av.=4.7 | md=5 | dev.=0.8 |
|-------|---------|------|----------|
| n=355 | av.=4.8 | md=5 | dev.=0.7 |
| n=355 | av.=4.9 | md=5 | dev.=0.5 |
| n=356 | av.=4.6 | md=5 | dev.=0.9 |
| n=356 | av.=4.8 | md=5 | dev.=0.7 |
| n=355 | av.=4.8 | md=5 | dev.=0.6 |
| n=354 | av.=4.8 | md=5 | dev.=0.7 |