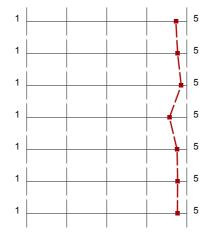

## 2. Questions about quality of teaching

- 2.1) Teacher/associate introduced you to course's syllabus in a clear and comprehensible way.
- 2.2) Teacher/associate clearly established methods and criteria for evaluating students.
- <sup>2.3)</sup> Classes take place on time and regularly.
- 2.4) Teaching materials are adequate and understandable.
- 2.5) Teacher/associate is committed to quality teaching.
- 2.6) Teacher/associate encourages student activity during lessons.
- 2.7) Teacher/associate adequately communicates with students.

| n=357 | av.=4.7 | md=5 | dev.=0.8 |
|-------|---------|------|----------|
| n=355 | av.=4.8 | md=5 | dev.=0.7 |
| n=355 | av.=4.9 | md=5 | dev.=0.5 |
| n=356 | av.=4.6 | md=5 | dev.=0.9 |
| n=356 | av.=4.8 | md=5 | dev.=0.7 |
| n=355 | av.=4.8 | md=5 | dev.=0.6 |
| n=354 | av.=4.8 | md=5 | dev.=0.7 |